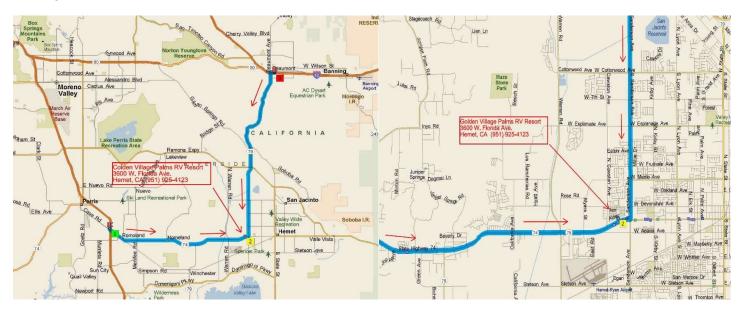

#### Direction:

Coming in from the NORTH, On Interstate #10 in Beaumont take Exit 94 for Hwy #79 (aka: Beaumont Ave) offramp South turnoff, proceed south approx. 14 miles and yes there is downhill grade into the Hemet Valley area. Hwy #79 aka: Beaumont Ave. changes name to Sanderson Ave. At the intersection of Sanderson Ave. and Florida turn West (Right) go approx. half a mile looking on North (right) side of Florida for long driveway entry with sign into RV Resort.

Coming in from the WEST, On Interstate #215 in Perris take Exit 15 for Hwy #74 (aka: Case Rd) offramp. If you are coming from the North staying to the left following Hwy #74 (now aka: Pinacate Rd). If you are coming from the South follow large loop and make left turn (east) onto Hwy #74 (now aka: Pinacate Rd). Continue east towards Hemet on Hwy #74 for approx. 10 miles, Pinacate Rd changes names to Homeland, and then to Hwy #74 & #79 and finally Florida Ave. As you enter town and approx. one and a half (1 ½) miles east of the intersection of Florida Ave. and Warren Rd. look to the North (left) side of Florida Ave. for a long driveway entry with sign into RV Resort.